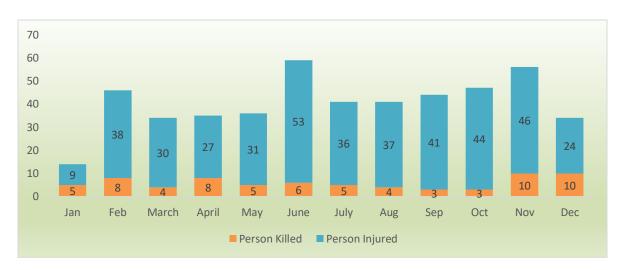

| Illegal Hunting or Fishing                                                              | 2  | 3  | 2   | 2   | 1   |
|-----------------------------------------------------------------------------------------|----|----|-----|-----|-----|
| Illegal Manufacturing of a Fire arms, ammunition,<br>Explosive or Other Lethal Weapons  | 0  | 0  | 0   | 1   |     |
| Illegal Possession of a Firearm, ammunition, Explosive, or<br>Other Lethal weapon       | 7  | 4  | 1   | 1   | 2   |
| Unlawful Collection                                                                     | 0  | 0  | 0   | 0   | 1   |
| Illegal Sale and Use of Harmful Chemical Substance                                      | 0  | 0  | 2   | 0   |     |
| Illegal Sale or Purchase of a Firearm, ammunition,<br>Explosive or Other Lethal Weapons | 1  | 0  | 0   | 0   |     |
| Illegal Transaction of Controlled Substances                                            | 0  | 0  | 3   | 1   |     |
| Possession of a Controlled Substance                                                    | 11 | 0  | 2   | 1   |     |
| Risking the Protected Species                                                           | 0  | 1  | 0   | 0   |     |
| Sale of a Prescription for a Controlled Substances                                      | 19 | 0  | 0   | 0   |     |
| Tampering with Computer Materials                                                       | 1  | 0  | 0   | 1   |     |
| Commercial Crime, Fraud, Corruption and Related Offences                                | 69 | 89 | 158 | 151 | 214 |
| Breach of Contract                                                                      |    |    |     |     | 3   |
| Black Mail                                                                              | 0  | 1  | 0   | 1   |     |
| Bribery                                                                                 | 0  | 1  | 0   | 0   |     |
| Counterfeiting                                                                          | 2  | 3  | 0   | 0   | 1   |
| Criminal attempt to Deceptive Practice                                                  | 0  | 1  | 0   | 0   |     |
| Criminal attempt to Smuggling                                                           | 0  | 1  | 0   | 0   |     |
| Deceptive Practice                                                                      | 6  | 25 | 33  | 44  | 101 |
| Defamation                                                                              | 7  | 6  | 10  | 37  | 24  |
| Embezzlement                                                                            | 4  | 4  | 6   | 2   | 6   |
| Execution of a Document by Deception                                                    | 0  | 0  | 0   | 0   |     |
| Forgery                                                                                 | 24 | 12 | 23  | 17  | 28  |
| Fraudulent Cheque Writing                                                               | 13 | 23 | 61  | 40  | 24  |
| Fraudulent obtaining of insurance                                                       |    |    |     |     | 1   |
| Fraudulent Insolvency                                                                   | 0  | 0  | 1   | 0   |     |
| Libel                                                                                   | 6  | 3  | 5   | 10  | 21  |
| Money Laundering                                                                        | 0  | 4  | 0   | 0   |     |
| Official Misconduct                                                                     | 0  | 0  | 1   | 0   | 1   |
| Smuggling                                                                               | 6  | 5  | 17  | 0   | 3   |

| Tampering With Documents                                                                                                                                                                                                                                                                                                                                                                                                                                                                                                                                                                               | 1                                              | 0                                | 1                                            | 0                                           | 1           |
|--------------------------------------------------------------------------------------------------------------------------------------------------------------------------------------------------------------------------------------------------------------------------------------------------------------------------------------------------------------------------------------------------------------------------------------------------------------------------------------------------------------------------------------------------------------------------------------------------------|------------------------------------------------|----------------------------------|----------------------------------------------|---------------------------------------------|-------------|
| Solicitation, Conspiracy and aiding and abetting                                                                                                                                                                                                                                                                                                                                                                                                                                                                                                                                                       | 3                                              | 0                                | 0                                            | 0                                           | 1           |
| Aiding and abetting                                                                                                                                                                                                                                                                                                                                                                                                                                                                                                                                                                                    | 1                                              | 0                                | 0                                            | 0                                           |             |
| Criminal Conspiracy                                                                                                                                                                                                                                                                                                                                                                                                                                                                                                                                                                                    | 1                                              | 0                                | 0                                            | 0                                           | 1           |
| Solicitation                                                                                                                                                                                                                                                                                                                                                                                                                                                                                                                                                                                           | 1                                              | 0                                | 0                                            | 0                                           |             |
| Offence Related to Child Care and Protection Act,                                                                                                                                                                                                                                                                                                                                                                                                                                                                                                                                                      | 0                                              | 7                                | 5                                            | 7                                           | 9           |
| 2011                                                                                                                                                                                                                                                                                                                                                                                                                                                                                                                                                                                                   |                                                | •                                |                                              | •                                           |             |
| Child Abuse                                                                                                                                                                                                                                                                                                                                                                                                                                                                                                                                                                                            |                                                |                                  |                                              |                                             | 3           |
| Child Battery                                                                                                                                                                                                                                                                                                                                                                                                                                                                                                                                                                                          | 0                                              | 7                                | 4                                            | 7                                           | 5           |
| Cruelty to a Child                                                                                                                                                                                                                                                                                                                                                                                                                                                                                                                                                                                     | 0                                              | 0                                | 1                                            | 0                                           |             |
| Harsh or degrading correction or punishment                                                                                                                                                                                                                                                                                                                                                                                                                                                                                                                                                            | 0                                              | 0                                | 0                                            | 0                                           | 1           |
| Offences Related to Domestic Violence Prevention<br>Act, 2013                                                                                                                                                                                                                                                                                                                                                                                                                                                                                                                                          | 0                                              | 0                                | 2                                            | 33                                          | 268         |
| Economic Abuse                                                                                                                                                                                                                                                                                                                                                                                                                                                                                                                                                                                         | 0                                              | 0                                | 0                                            | 2                                           | 3           |
| Emotional Abuse                                                                                                                                                                                                                                                                                                                                                                                                                                                                                                                                                                                        | 0                                              | 0                                | 2                                            | 31                                          | 37          |
| Physical Abuse                                                                                                                                                                                                                                                                                                                                                                                                                                                                                                                                                                                         | 0                                              | 0                                | 0                                            | 0                                           | 228         |
|                                                                                                                                                                                                                                                                                                                                                                                                                                                                                                                                                                                                        |                                                |                                  |                                              |                                             |             |
| Offences Related to Narcotic Drugs, Psychotropic                                                                                                                                                                                                                                                                                                                                                                                                                                                                                                                                                       |                                                |                                  |                                              |                                             |             |
| Offences Related to Narcotic Drugs, Psychotropic<br>Substance and Substance Abuse Act, 2015                                                                                                                                                                                                                                                                                                                                                                                                                                                                                                            | 555                                            | 620                              | 667                                          | 455                                         | 291         |
|                                                                                                                                                                                                                                                                                                                                                                                                                                                                                                                                                                                                        | <b>555</b>                                     | <b>620</b>                       | <b>667</b>                                   | <b>455</b>                                  | <b>291</b>  |
| Substance and Substance Abuse Act, 2015  Criminal Attempt to Illicit Trafficking of Narcotic Drugs                                                                                                                                                                                                                                                                                                                                                                                                                                                                                                     |                                                |                                  |                                              |                                             |             |
| Substance and Substance Abuse Act, 2015  Criminal Attempt to Illicit Trafficking of Narcotic Drugs and Psychotropic Substances  Illegal cultivation, domestication or harvest of cannabis                                                                                                                                                                                                                                                                                                                                                                                                              | 0                                              | 0                                | 0                                            | 1                                           |             |
| Substance and Substance Abuse Act, 2015  Criminal Attempt to Illicit Trafficking of Narcotic Drugs and Psychotropic Substances  Illegal cultivation, domestication or harvest of cannabis and its derivatives                                                                                                                                                                                                                                                                                                                                                                                          | 0                                              | 0                                | 0                                            | 0                                           |             |
| Substance and Substance Abuse Act, 2015  Criminal Attempt to Illicit Trafficking of Narcotic Drugs and Psychotropic Substances  Illegal cultivation, domestication or harvest of cannabis and its derivatives  Illegal Diversion of Precursor Chemicals                                                                                                                                                                                                                                                                                                                                                | 0 0 0                                          | 0 1 0                            | 0 0 1                                        | 0 0                                         | 2           |
| Substance and Substance Abuse Act, 2015  Criminal Attempt to Illicit Trafficking of Narcotic Drugs and Psychotropic Substances  Illegal cultivation, domestication or harvest of cannabis and its derivatives  Illegal Diversion of Precursor Chemicals  Illegal Possession of Cannabis and Its Derivatives  Illegal Possession of Narcotics Drugs and Psychotropic                                                                                                                                                                                                                                    | 0<br>0<br>0<br>58                              | 0<br>1<br>0<br>41                | 0<br>0<br>1<br>7                             | 1<br>0<br>0<br>1                            | 2           |
| Substance and Substance Abuse Act, 2015  Criminal Attempt to Illicit Trafficking of Narcotic Drugs and Psychotropic Substances  Illegal cultivation, domestication or harvest of cannabis and its derivatives  Illegal Diversion of Precursor Chemicals  Illegal Possession of Cannabis and Its Derivatives  Illegal Possession of Narcotics Drugs and Psychotropic Substances                                                                                                                                                                                                                         | 0<br>0<br>0<br>58<br>11                        | 0<br>1<br>0<br>41<br>3           | 0<br>0<br>1<br>7<br>6                        | 1<br>0<br>0<br>1                            | 2           |
| Substance and Substance Abuse Act, 2015  Criminal Attempt to Illicit Trafficking of Narcotic Drugs and Psychotropic Substances  Illegal cultivation, domestication or harvest of cannabis and its derivatives  Illegal Diversion of Precursor Chemicals  Illegal Possession of Cannabis and Its Derivatives  Illegal Possession of Narcotics Drugs and Psychotropic Substances  Illegal Sale of Inhalants or Solvents                                                                                                                                                                                  | 0<br>0<br>0<br>58<br>11                        | 0<br>1<br>0<br>41<br>3           | 0<br>0<br>1<br>7<br>6                        | 1<br>0<br>0<br>1<br>0                       | 2           |
| Substance and Substance Abuse Act, 2015  Criminal Attempt to Illicit Trafficking of Narcotic Drugs and Psychotropic Substances  Illegal cultivation, domestication or harvest of cannabis and its derivatives  Illegal Diversion of Precursor Chemicals  Illegal Possession of Cannabis and Its Derivatives  Illegal Possession of Narcotics Drugs and Psychotropic Substances  Illegal Sale of Inhalants or Solvents  Illicit activities Involving Equipment and Materials                                                                                                                            | 0<br>0<br>0<br>58<br>11<br>0                   | 0<br>1<br>0<br>41<br>3<br>0      | 0<br>0<br>1<br>7<br>6<br>2                   | 1<br>0<br>0<br>1<br>0<br>1<br>0             | 4           |
| Substance and Substance Abuse Act, 2015  Criminal Attempt to Illicit Trafficking of Narcotic Drugs and Psychotropic Substances  Illegal cultivation, domestication or harvest of cannabis and its derivatives  Illegal Diversion of Precursor Chemicals  Illegal Possession of Cannabis and Its Derivatives  Illegal Possession of Narcotics Drugs and Psychotropic Substances  Illegal Sale of Inhalants or Solvents  Illicit activities Involving Equipment and Materials  Illicit Trafficking of Cannabis and Its Derivatives  Illicit Trafficking of Narcotic Drugs and Psychotropic               | 0<br>0<br>0<br>58<br>11<br>0<br>0<br>41        | 0<br>1<br>0<br>41<br>3<br>0<br>0 | 0<br>0<br>1<br>7<br>6<br>2<br>1<br>28        | 1<br>0<br>0<br>1<br>0<br>1<br>0             | 2<br>4<br>1 |
| Substance and Substance Abuse Act, 2015  Criminal Attempt to Illicit Trafficking of Narcotic Drugs and Psychotropic Substances  Illegal cultivation, domestication or harvest of cannabis and its derivatives  Illegal Diversion of Precursor Chemicals  Illegal Possession of Cannabis and Its Derivatives  Illegal Possession of Narcotics Drugs and Psychotropic Substances  Illegal Sale of Inhalants or Solvents  Illicit activities Involving Equipment and Materials  Illicit Trafficking of Cannabis and Its Derivatives  Illicit Trafficking of Narcotic Drugs and Psychotropic Substances    | 0<br>0<br>0<br>58<br>11<br>0<br>0<br>41<br>200 | 0 1 0 41 3 0 0 3 151             | 0<br>0<br>1<br>7<br>6<br>2<br>1<br>28<br>157 | 1<br>0<br>0<br>1<br>0<br>1<br>0<br>18<br>76 | 2<br>4<br>1 |
| Criminal Attempt to Illicit Trafficking of Narcotic Drugs and Psychotropic Substances  Illegal cultivation, domestication or harvest of cannabis and its derivatives  Illegal Diversion of Precursor Chemicals  Illegal Possession of Cannabis and Its Derivatives  Illegal Possession of Narcotics Drugs and Psychotropic Substances  Illegal Sale of Inhalants or Solvents  Illicit activities Involving Equipment and Materials  Illicit Trafficking of Cannabis and Its Derivatives  Illicit Trafficking of Narcotic Drugs and Psychotropic Substances  Illicit Trafficking of Precursor Chemicals | 0<br>0<br>0<br>58<br>11<br>0<br>0<br>41<br>200 | 0 1 0 41 3 0 0 3 151             | 0<br>0<br>1<br>7<br>6<br>2<br>1<br>28<br>157 | 1<br>0<br>0<br>1<br>0<br>1<br>0<br>18<br>76 | 2<br>4<br>1 |

| Sale or distribution of inhalants or solvents to minors | 0     | 2     | 0     | 0     |       |
|---------------------------------------------------------|-------|-------|-------|-------|-------|
| Other Offences                                          | 37    | 38    | 41    | 51    | 30    |
| Conveyances of unauthorized articles                    | 0     | 0     | 0     | 0     |       |
| Offences related to Tobacco Control Act, 2010           | 37    | 38    | 41    | 50    | 30    |
| Offences related to Land Act of Bhutan, 2007            | 0     | 0     | 0     | 1     |       |
| Grand Total                                             | 4,080 | 4,310 | 4,085 | 3,062 | 3,091 |

Source: Crime and Operation Branch, Thimphu (2021)

### **Chapter 3: Non-Criminal Incidents**

An incident that is not criminal in nature is referred to as a non-criminal incident. Non- criminal incidents reported to the Royal Bhutan Police include natural death, unnatural death, attempted suicide, unintentional injury, and missing of persons.

In 2021 there were 361 non-criminal incidents recorded. In 2021, 185 unnatural deaths and 141 reported missing persons were the most often reported non-criminal events. 100 of the 185 unnatural deaths were suicides. Out of all non-criminal cases, there were 51.24% unnatural deaths and 39.06% missing persons.

Figure 3.1: Total number of non-criminal incidents, 2021

TABLE 3.1: NUMBER OF NON-CRIMINAL INCIDENTS Month Wise, 2021

| Non-criminal Incident                    | Jan | Feb | Mar | Apr | May | Jun | Jul | Aug | Sep | Oct | Nov | Dec | Total |
|------------------------------------------|-----|-----|-----|-----|-----|-----|-----|-----|-----|-----|-----|-----|-------|
| Natural death                            |     |     |     |     |     |     |     |     |     |     |     |     |       |
| Natural death                            | 0   | 0   | 0   | 0   | 0   | 1   | 0   | 0   | 0   | 0   | 1   | 4   | 6     |
| Unnatural Death                          |     |     |     |     |     |     |     |     |     |     |     |     |       |
| Suicide                                  | 7   | 10  | 10  | 7   | 8   | 11  | 10  | 5   | 4   | 14  | 7   | 7   | 100   |
| Death after falling from a height        | 0   | 0   | 0   | 0   | 1   | 0   | 0   | 0   | 3   | 0   | 1   | 1   | 6     |
| Drowning                                 | 2   | 1   | 2   | 3   | 0   | 2   | 1   | 1   | 1   | 2   | 1   | 0   | 16    |
| Electrocution                            | 2   | 1   | 2   | 3   | 2   | 1   | 1   | 1   | 0   | 0   | 0   | 0   | 13    |
| Accidental Injury                        |     |     |     | 1   |     |     |     |     |     | 1   |     |     | 2     |
| Death due to falling from moving vehicle |     |     | 1   |     |     |     |     |     |     |     |     |     | 1     |
| Other                                    | 2   | 13  | 4   | 7   | 4   | 6   | 0   | 5   | 3   | 2   | 1   | 0   | 47    |
| Attempted Suicide                        |     |     |     |     |     |     |     |     |     |     |     |     |       |
| Attempted suicide                        | 3   | 2   | 1   | 1   | 1   | 3   | 5   | 1   | 3   | 3   | 4   | 2   | 29    |
| Missing of person                        |     |     |     |     |     |     |     |     |     |     |     |     |       |
| Missing of person                        | 9   | 12  | 13  | 10  | 8   | 15  | 12  | 11  | 10  | 20  | 9   | 12  | 141   |
| Total                                    | 25  | 39  | 32  | 31  | 24  | 39  | 29  | 24  | 24  | 41  | 24  | 26  | 361   |