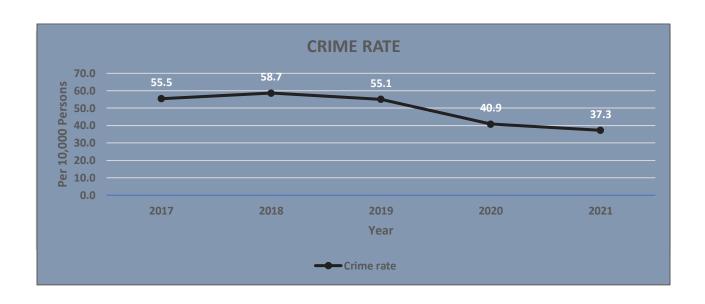

### **CRIME RATE**

The number of criminal events per 10,000 people is known as the **crime rate**. It describes the number of crimes reported to law enforcement agencies for every 10,000 persons within the population. The rate is calculated by dividing the number of reported crimes by the total population. The result is then multiplied by 10,000. Each criminal occurrence is counted equally in the rate, regardless of the kind or severity of the act. One murder, for example, is the same as one act of malicious mischief.

Figure 1.3: The Crime Rate, 2017 – 2021

As of 2021, 37 criminal incidents out of 10,000 population occurred as shown by

Figure 1.3. The crime rate has decreased in 2021 from 2020 by 8.80%. In the year 2020, the crime rate decreased by 25. 77% from 2019. So, between 2020-2021 and 2019-2020, over all there was a 16.97% decrease in crime rate.

From the past 10 years, 2021 has the 3<sup>rd</sup> least crime rate. 2015 had 27.1% and 2016 had 27.2%. Meaning in 2015 and 2016, 27 criminal incidents out of 10,000 population took place.

Figure 1.4: The Crime Rate for different crime, 2017 – 2021