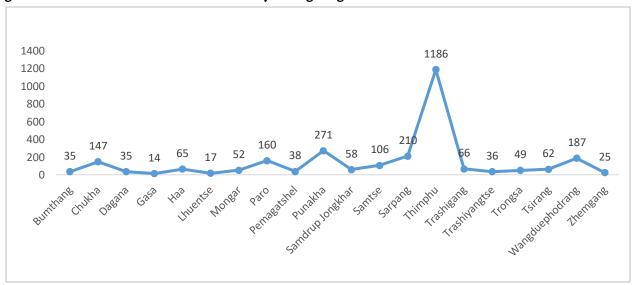

### **CRIMINAL INCIDENTS**

Figure 2.2: Number of criminal incidents by dzongkhag, 2021

TABLE 2.1: NUMBER OF CRIMINAL INCIDENT BY DZONGKHAG, 2017-2021

| Dzongkhag        | 2017 | 2018 | 2019 | 2020 | 2021 |
|------------------|------|------|------|------|------|
| Bumthang         | 35   | 56   | 53   | 61   | 35   |
| Chukha           | 369  | 361  | 316  | 248  | 147  |
| Dagana           | 33   | 27   | 50   | 58   | 35   |
| Gasa             | 5    | 2    | 8    | 14   | 14   |
| Haa              | 14   | 44   | 46   | 96   | 65   |
| Lhuentse         | 31   | 28   | 26   | 15   | 17   |
| Mongar           | 99   | 63   | 51   | 42   | 52   |
| Paro             | 210  | 208  | 353  | 177  | 160  |
| Pemagatshel      | 46   | 22   | 35   | 46   | 38   |
| Punakha          | 160  | 217  | 255  | 200  | 271  |
| Samdrup Jongkhar | 23   | 81   | 117  | 59   | 58   |
| Samtse           | 119  | 108  | 131  | 210  | 106  |
| Sarpang          | 189  | 207  | 208  | 213  | 210  |
| Thimphu          | 2409 | 2395 | 1889 | 1206 | 1186 |
| Trashigang       | 82   | 63   | 63   | 77   | 66   |
| Trashiyangtse    | 29   | 20   | 31   | 28   | 36   |
| Trongsa          | 31   | 54   | 64   | 38   | 49   |
| Tsirang          | 23   | 101  | 108  | 108  | 62   |
| Wangdue Phodrang | 144  | 224  | 258  | 148  | 187  |
| Zhemgang         | 30   | 29   | 23   | 18   | 25   |
| Total            | 4081 | 4310 | 4085 | 3062 | 2819 |