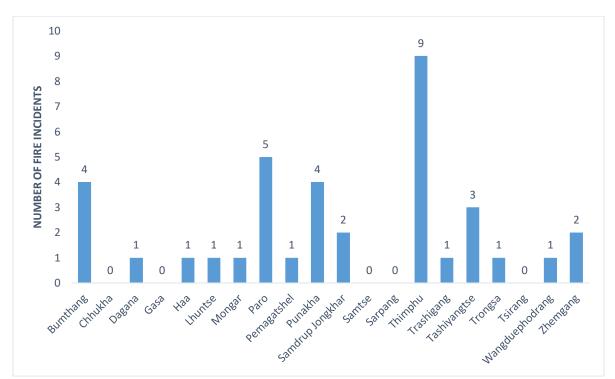

. In the year 2021, a fire incident caused the deaths of four persons.



Figure 5.1: Types of fire incidents, 2021

Figure 5.1 depicts the different types of fire incidents by Dzongkhag recorded for the year 2021. Thimphu had the most fire occurrences, with 54, followed by Paro (23).

Figure 5.2: Types of fire incidents percentage-wise, 2021



Figure 5.2 depicts the percentage of fire incidents. Among the different types of fire incidents, house fire accounts for 52% followed by forest fire (24%). Other which accounts for 24% of the fire incidents includes incidents like vehicle fire, short-circuit fire, etc.

Figure 5.3: House fire incident, 2021



Figure 5.3 shows Thimphu recording the highest number of house fires and the lowest was observed in Trongsa and Gasa with zero incidents.



Figure 5.4: Forest fire incidents, 2021

Figure 5.4 depicts numbers of forest fire incidents in the 20 Dzongkhags. Thimphu had the highest number of forest fires and Chukha, Samtse, Sarpang and Tsirang recorded zero forest fire incidents.

TABLE 5.1: TOTAL NUMBER OF PEOPLE INVOLVED IN FIRE-RELATED DEATHS AND INJURIES

| Fire Incident                | 2017 |   | 2018 |   | 2019 |   | 2020 |   | 2021 |   |
|------------------------------|------|---|------|---|------|---|------|---|------|---|
|                              | M    | F | M    | F | M    | F | M    | F | M    | F |
| Fire death                   | 1    | 3 | 2    | 0 | 2    | 3 | 2    | 1 | 2    | 2 |
| Total Person in fire deaths  |      | 4 |      | 2 | 5    | 5 | ı    | 3 |      | 4 |
| Fire Injured                 | 0