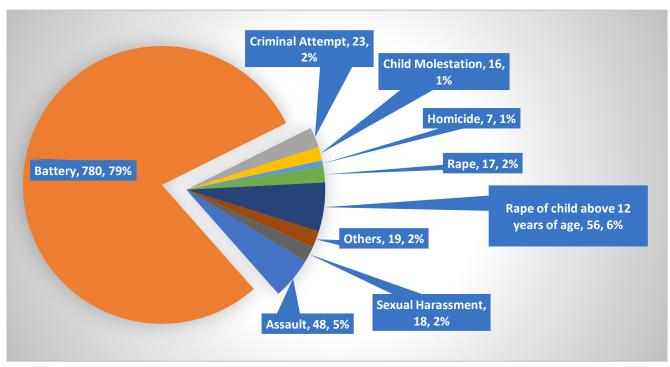

- Homicide
- Assault, battery, and related offences
- Sexual offences
- Offences against the child, infant, mentally disabled, and incompetent person.

Figure 2.4 depicts crime against a person and encompasses 31.8% of all criminal activity. The highest crime committed for crime against person was Battery with 79% followed by Rape of a Child above 12 years of Age with 6%. Crime against person in 2020 and 2021 was 1019 and 984 respectively. The crime against person decreased by 3.43% in 2021 compared to the previous year.

Figure 2.4: Total number of offences against person, 2021

Note: Others include abandonment of infant, bestiality, Endangerment of a child, Escape from lawful custody, Illegal abortion, Incest, Indecent exposure and reckless endangerment.