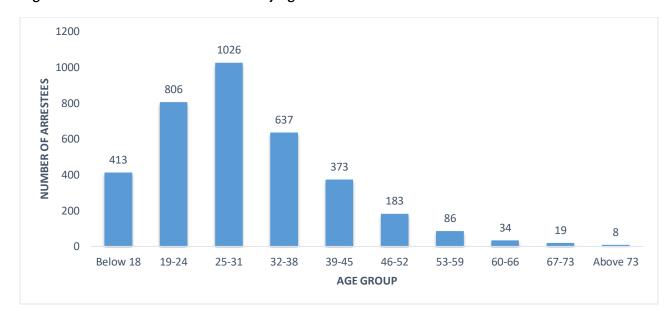

21   | 2         | 23    | 207  | 131      | 338   | 228  | 133    | 361   |

## **Chapter 4: Person Arrested**

In 2021, there were 3585 persons arrested out of which 428 were female and 3157 were male.

Figure 4.1 depicts the number of people arrested in 2021 for various offences. Battery ranked among the most common causes of arrest in 2021. Of the 3585 people detained, 1047 were charged with battery, followed by 473 with drug abuse.

Battery and substance abuse were both the most common crimes in 2020, however in 2021, battery had increased by 92 people while substance abuse had declined by 161.

Total persons arrested in 2021 decreased by 0.11% from 2020 which constituted a decrease in the number of people arrested by 4 persons.



Figure 4.1: Total number of Persons Arrested, 2021



Figure 4.2: Total number of Arrestees by age, 2021

Figure 4.2 shows that the age group 25 to 31 has the highest arrests (1026), while the age group above 73 has the lowest arrests (8).

The arrest rate was 47.41%, meaning that out of every 10,000 people, 47 were arrested.

TABLE 4.1: SUMMARY OF NUMBER OF PERSONS ARRESTED NATIONALITY-WISE BY ACTS OF BHUTAN, 2021

| Offence                                                                                       | Bl     | nutanese |       | Non-   | -Bhutar | iese  |        | Total |       |
|-----------------------------------------------------------------------------------------------|--------|----------|-------|--------|---------|-------|--------|-------|-------|
|