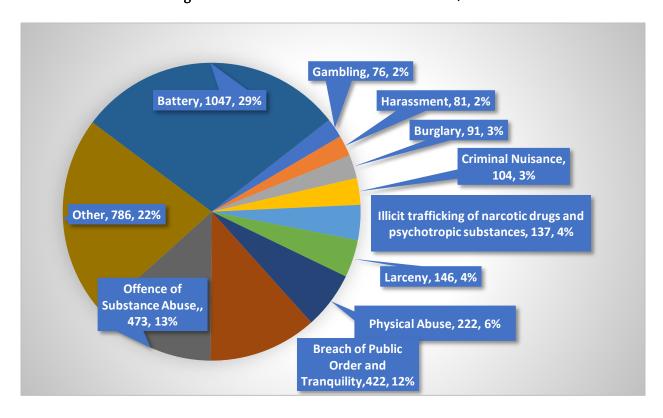

### 2. CRIME AGAINST PERSON

The phrase "crime against the person" encompasses a wide range of criminal acts, including homicide, bodily harm, the threat of bodily harm, and other actions taken against an individual's will. The crime against the person is broadly classified into:

- Homicide
- Assault, battery, and related offences
- Sexual offences
- Offences against the child, infant, mentally disabled, and incompetent person.

Figure 2.4 depicts crime against a person and encompasses 31.8% of all criminal activity. The highest crime committed for crime against person was Battery with 79% followed by Rape of a Child above 12 years of Age with 6%. Crime against person in 2020 and 2021 was 1019 and 984 respectively. The crime against person decreased by 3.43% in 2021 compared to the previous year.

Figure 2.4: Total number of offences against person, 2021

Note: Others include abandonment of infant, bestiality, Endangerment of a child, Escape from lawful custody, Illegal abortion, Incest, Indecent exposure and reckless endangerment.