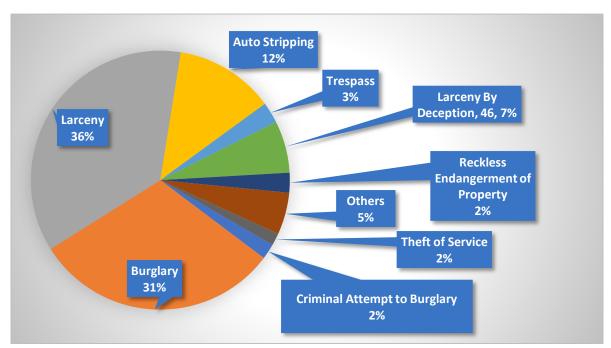

### 3. CRIME AGAINST PROPERTY

Property crime involves damaging property, taking of money, or property of others. The term "Property crime" typically refers to

- Arson and related offences
- Burglary, trespass, and related offences
- Larceny, robbery, armed robbery, and related offences

Figure 2.5 depicts the various types of property crimes reported in 2021. Crime against a person encompasses about 23.3% of all criminal activity. Subordinately, Larceny accounted for 36% of overall property crime followed by burglary with 31%. Property crime in 2020 and 2021 was 782 and 723 incidents respectively.

Overall property crime decreased by 7.5% in 2021 compared to 2020.

Figure 2.5: Total number of offences against property, 2021

Note: Others include Armed Robbery, Arson, Breach of Trust, Criminal attempts, Criminal Misappropriation of Property, Extortion, Larceny of Property Lost, Mislaid, or Delivered by Mistake, Negligent Burning or Exploding, Pick Pocketing, Possession of stolen property, Robbery, Solicitation to commit burglary, Identity Theft and Unauthorized Use of Property.