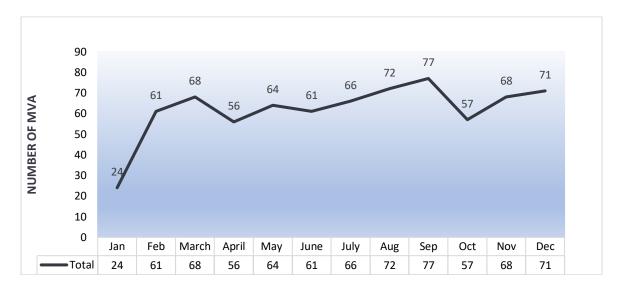

1   | 2   | 2   | 0   | 0   | 0   | 0   | 0   | 0   | 0   | 5     |
| Division XIII (Bumthang)                       | 1   | 2   | 0   | 2   | 1   | 1   | 0   | 0   | 0   | 0   | 0   | 3   | 10    |
| Division XIV (Tashi Yangtse)                   | 0   | 0   | 1   | 3   | 0   | 0   | 0   | 1   | 0   | 0   | 0   | 0   | 5     |
| TOTAL                                          | 13  | 21  | 18  | 23  | 15  | 5   | 2   | 8   | 5   | 12  | 10  | 23  | 155   |

Source: Fire Division, Thimphu (2021)

## **Chapter 6: Motor Vehicle Accidents**

Motor vehicle accidents (MVAs) are traumatic events that occur almost every day in Bhutan. As of September 2021, there were 116,926 vehicles registered with the Road Safety and Transport Authority (RSTA). There were 745 fatal and non-fatal MVA in total.



Figure 6.1: TOTAL NUMBER OF MVAs, 2021





Over the past five years, 2021 has the lowest MV accidents with 745 cases.



Figure 6.3: Number of Persons Killed and Injured in MVAs, 2021

There were 745 accidents reported in 2021, 71 of which resulted in fatalities, and 674 accidents without fatalities. 416 individuals were injured on the roads, while 71 people were killed. The remaining 258 accidents were minor, resulting in no injuries or fatalities.

Every month, on average, 6 people are killed and 34 are injured in traffic accidents. The accident killed the most people in November and December, with 10 people killed in each month. Similarly, the largest number of injured people in vehicle accidents occurred in June, with 53 people injured, and the lowest number occurred in January, wit