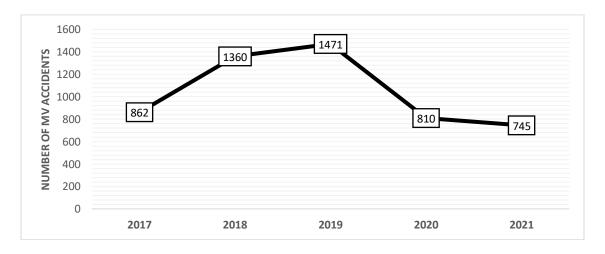

| 0   | 0   | 5     |
| Division XIII (Bumthang)                       | 1   | 2   | 0   | 2   | 1   | 1   | 0   | 0   | 0   | 0   | 0   | 3   | 10    |
| Division XIV (Tashi Yangtse)                   | 0   | 0   | 1   | 3   | 0   | 0   | 0   | 1   | 0   | 0   | 0   | 0   | 5     |
| TOTAL                                          | 13  | 21  | 18  | 23  | 15  | 5   | 2   | 8   | 5   | 12  | 10  | 23  | 155   |

Source: Fire Division, Thimphu (2021)

## **Chapter 6: Motor Vehicle Accidents**

Motor vehicle accidents (MVAs) are traumatic events that occur almost every day in Bhutan. As of September 2021, there were 116,926 vehicles registered with the Road Safety and Transport Authority (RSTA). There were 745 fatal and non-fatal MVA in total.



Figure 6.1: TOTAL NUMBER OF MVAs, 2021





Over the past five years, 2021 has the lowest MV accidents with 745 cases.



Figure 6.3: Number of Persons Killed and Injured in MVAs, 2021

There were 745 accidents reported in 2021, 71 of which resulted in fatalities, and 674 accidents without fatalities. 416 individuals were injured on the roads, while 71 people were killed. The remaining 258 accidents were minor, resulting in no injuries or fatalities.

Every month, on average, 6 people are killed and 34 are injured in traffic accidents. The accident killed the most people in November and December, with 10 people killed in each month. Similarly, the largest number of injured people in vehicle accidents occurred in June, with 53 people injured, and the lowest number occurred in January, with 9 people injured.



Figure 6.4: Causes of