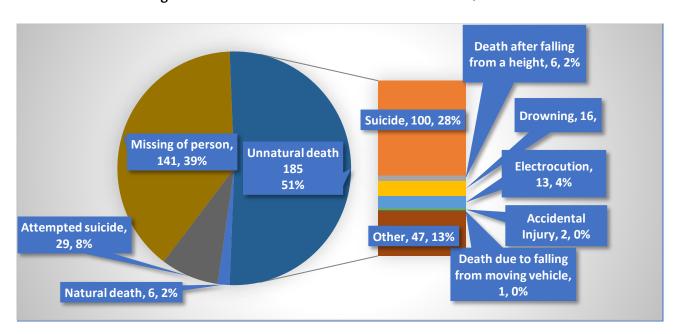

### NON-CRIMINAL INCIDENT RECORD

An incident that is not criminal in nature is referred to as a non-criminal incident.

Non-criminal incident reported to the Royal Bhutan Police include natural death, unnatural death, attempted suicide and missing of persons.

Unnatural death is further classified into suicide, death after falling from a height, drowning, electrocution, accidental injury, death due to falling from moving vehicle and others.

Figure 1.2: Number of Non-Criminal Incidents, 2017 – 2021

Figure 1.2 shows gradual decrease in the numbers of non-criminal incidents with lowest in 2021 of 359 incidents