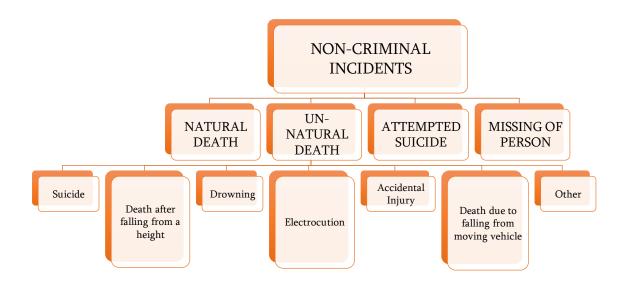

### NON-CRIMINAL INCIDENT RECORD

An incident that is not criminal in nature is referred to as a non-criminal incident.

Non-criminal incident reported to the Royal Bhutan Police include natural death, unnatural death, attempted suicide and missing of persons.

Unnatural death is further classified into suicide, death after falling from a height, drowning, electrocution, accidental injury, death due to falling from moving vehicle and others.

Figure 1.2: Number of Non-Criminal Incidents, 2017 – 2021

Figure 1.2 shows gradual decrease in the numbers of non-criminal incidents with lowest in 2021 of 359 incidents