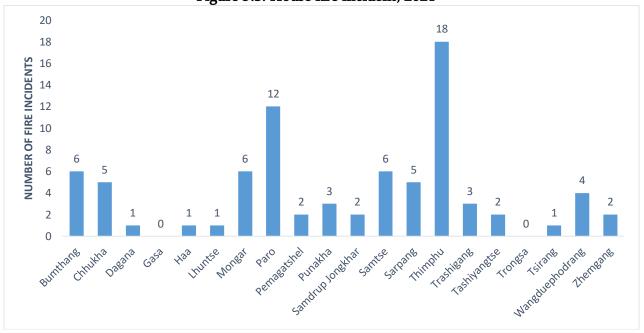

s Division attended 155 fire incidents in 2021. There were 55 more fire incidents in 2021 compared to 2020, which recorded 100 fire incidents. In the year 2021, a fire incident caused the deaths of four persons.



Figure 5.1: Types of fire incidents, 2021

Figure 5.1 depicts the different types of fire incidents by Dzongkhag recorded for the year 2021. Thimphu had the most fire occurrences, with 54, followed by Paro (23).

Figure 5.2: Types of fire incidents percentage-wise, 2021



Figure 5.2 depicts the percentage of fire incidents. Among the different types of fire incidents, house fire accounts for 52% followed by forest fire (24%). Other which accounts for 24% of the fire incidents includes incidents like vehicle fire, short-circuit fire, etc.

Figure 5.3: House fire incident, 2021



Figure 5.3 shows Thimphu recording the highest number of house fires and the lowest was observed in Trongsa and Gasa with zero incidents.



Figure 5.4: Forest fire incidents, 2021

Figure 5.4 depicts numbers of forest fire incidents in the 20 Dzongkhags. Thimphu had the highest number of forest fires and Chukha, Samtse, Sarpang and Tsirang recorded zero forest fire incidents.

TABLE 5.1: TOTAL NUMBER OF PEOPLE INVOLVED IN FIRE-RELATED DEATHS AND INJURIES

| Fire Incident                | 2017 |   | 2018 |   | 2019 |   | 2020 |   | 2021 |   |
|------------------------------|------|---|------|---|------|---|------|---|------|---|
|                              | M    | F | M    | F | M    | F | M    | F | M    | F |
| Fire death                   | 1    | 3 | 2    | 0 | 2    | 3 | 2    |