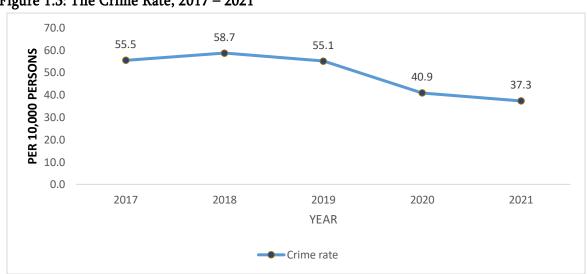

Figure 1.3: The Crime Rate, 2017 – 2021

As of 2021, 37 criminal incidents out of 10,000 population occurred as shown by

Figure 1.3. The crime rate has decreased in 2021 from 2020 by 8.80%. In the year 2020, the crime rate decreased by 25. 77% from 2019. So, between 2020-2021 and 2019-2020, over all there was a 16.97% decrease in crime rate.

From the past 10 years, 2021 has the 3<sup>rd</sup> least crime rate. 2015 had 27.1% and 2016 had 27.2%. Meaning in 2015 and 2016, 27 criminal incidents out of 10,000 population took place.

Figure 1.4: The Crime Rate for different crime, 2017 – 2021