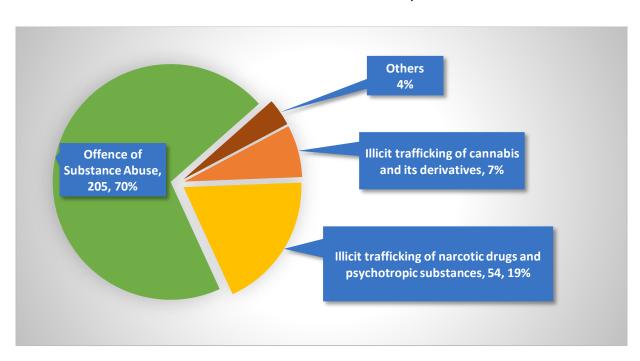

### 1. DRUG CRIME

Crimes that are classified under VII Schedules of National Drug Psychotropic Substance Act are taken into consideration for the statistics.

Figure 2.3 depicts the types of illegal drug-related crimes that were reported in 2021. In 2021, illicit drug-related crime amounted for 9.4% of all criminal activity. In terms of particular forms of drug crimes, in 2021, substance abuse accounted for 70% of all drug crimes, followed by Illicit Trafficking of narcotic drugs and psychotropic substances (19%).

Others include criminal attempt to illicit trafficking of narcotic drugs and psychotropic substances, illegal possession of cannabis and its derivatives, illegal possession of narcotics drugs and psychotropic substances and offence of substance abuse by minors.

Figure 2.3: Total number of offences Related to Narcotic Drugs, Psychotropic Substances and Substance Abuse Act, 2021

Compared to 2020, the drug crimes decreased by 36.01% in 2021.