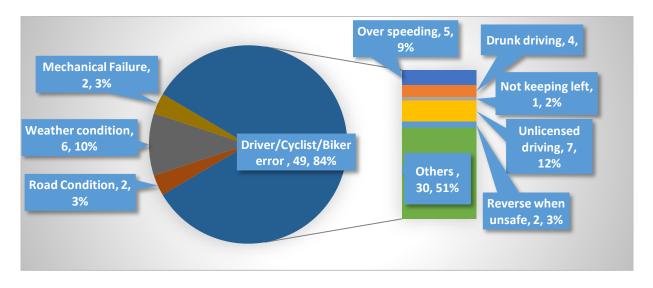

Source: Crime and Operation Branch, Thimphu (2021)

TABLE 3.2: MODE OF SUICIDE, 2017-2021

| Sl.No | Mode                              | 2017 | 2018 | 2019 | 2020 | 2021 | Grand<br>Total |
|-------|-----------------------------------|------|------|------|------|------|----------------|
| 1     | Hanging                           | 99   | 83   | 97   | 100  | 95   | 474            |
| 2     | Consuming poisoning/              | 3    | 2    | 1    | 1    | 0    | 7              |
| 3     | Slitting Wrist/ Throat            | 0    | 0    | 0    | 1    | 0    | 1              |
| 4     | Stabbing                          | 0    | 0    | 2    | 1    | 0    | 3              |
| 5     | Consuming Drugs/ substances       | 0    | 0    | 0    | 0    | 0    | 0              |
| 6     | Jumping from bridge & Building    | 2    | 4    | 1    | 0    | 3    | 10             |
| 7     | Self-immolation                   | 0    | 0    | 0    | 0    | 1    | 0              |
| 8     | Gun shoot                         | 1    | 0    | 0    | 0    | 0    | 1              |
| 9     | Drowning                          | 0    | 0    | 1    | 1    | 0    | 2              |
| 10    | Chronic alcoholic                 | 0    | 0    | 1    | 1    | 0    | 2              |
| 11    | Consumed excessive medicine (PCM) | 0    | 0    | 0    | 0    | 1    | 1              |
| 13    | Electrocuted                      | 0    | 1    | 0    | 0    | 0    | 1              |
|       | Total                             | 105  | 90   | 103  | 105  | 100  | 503            |

Source: Crime and Operation Branch, Thimphu (2021)

Table 3.2 provides statistics on the different suicide methods. In 2021, 95 persons committed suicide by hanging, 3 died after jumping from a bridge or building, 1 died by self-immolation, and 1 died after taking too much medication. 100 individuals died by suicide in total in 2021.

TABLE 3.3: NUMBER OF PERSONS WHO COMMITTED SUICIDE BY AGE AND GENDER 2021

| Year   | Below 12 yrs |        | 13 - 19yrs |        | 20   | - 39yrs | 40   | - 59yrs | 60 yrs & above |        |
|--------|--------------|--------|------------|--------|------|---------|------|---------|----------------|--------|
| Gender | Male         | Female | Male       | Female | Male | Female  | Male | Female  | Male           | Female |
| 2021   | 2            | 0      | 6          | 9      | 34   | 11      | 18   | 6       | 11             | 3      |

TABLE 3.4: NUMBER OF NON-CRIMINAL INCIDENTS BY DZONGKHAG, 2021

| Non-Criminal<br>Incident                 | Bumthang | Chukha | Dagana | Gasa | Haa | Lhuentse | Mongar | Paro | Pemagatshel | Punakha | Samdrup Jongkhar | Samtse | Sarpang | Thimphu | Trashigang | Trashiyangtse | Trongsa | Tsirang | Wangduephodrang | Zhemgang | Totals |
|------------------------------------------|----------|--------|--------|------|-----|----------|--------|------|-------------|---------|------------------|--------|---------|---------|------------|---------------|---------|---------|-----------------|----------|--------|
| Natural death                            |          |        |        |      |     |          |        |      |             |         |                  |        |         |         |            |               |         |         |                 |          |        |
| Natural death                            | 0        | 1      | 1      | 0    | 0   | 0        | 0      | 0    | 0           | 0       | 1                | 0      | 0       | 3       | 0          | 0             | 0       | 0       | 0               | 0        | 6      |
| Unnatural Death                          |          |        |        |      |     |          |        |      |             |         |                  |        |         |         |            |               |         |         |                 |          |        |
| Death after falling from a height        | 0        | 0      | 0      | 0    | 1   | 0        | 0      | 0    | 1           | 0       | 0                | 0      | 0       | 0       | 0          | 1             | 2       | 1       | 0               | 0        | 6      |
| Drowning                                 | 1        | 1      | 0      | 0    | 2   | 0        | 1      | 0    | 0           | 2       | 0                | 3      | 3       | 3       | 0          | 0             | 0       | 0       | 0               | 0        | 16     |
| Electrocution                            | 1        | 0      | 1      | 0    | 0   | 2        | 1      | 2    | 0           | 0       | 1                | 2      | 0       | 1       | 1          | 0             | 0       | 1       | 0               | 0        | 13     |
| Suicide                                  | 0        | 8      | 5      | 0    | 1   | 2        | 4      | 4    | 3           | 6       | 3                | 14     | 11      | 12      | 8          | 2             | 0       | 5       | 7               | 5        | 100    |
| Accidental Injury                        | 0        | 0      | 0      | 0    | 0   | 0        | 0      | 0    | 0           | 1       | 0                | 1      | 0       | 0       | 0          | 0             | 0       | 0       | 0               | 0        | 2      |
| Death due to falling from moving vehicle | 0        | 0      | 0      | 0    | 0   | 0        | 0      | 0    | 0           | 0       | 0                | 1      | 0       | 0       | 0          | 0             | 0       | 0       | 0               | 0        | 1      |
| Other                                    | 0        | 1      | 6      | 0    | 0   | 1        | 0      | 10   | 2           | 2       | 4                | 1      | 1       | 4       | 0          | 3             | 2       | 2       | 5               | 3        | 47     |
| Attempted Suicide                        |          |        |        |      |     |          |        |      |             |         |                  |        |         |         |            |               |         |         |                 |          |        |
| Attempted Suicide                        | 0        | 1      | 4      | 0    | 1   | 0        | 0      | 10   | 0           | 0       | 0                | 3      | 1       | 9       | 0          | 0             | 0       | 0       | 0               | 0        | 29     |
| Missing of person                        |          |        |        |      |     |          |        |      |             |         |                  |        |         |         |            |               |         |         |                 |          |        |
| Missing of person                        | 2        | 7      | 2      | 0    | 3   | 4        | 2      | 2    | 1           | 2       | 3                | 8      | 4       | 77      | 1          | 2             | 1       | 4       | 16              | 0        | 141    |
| Total                                    | 4        | 19     | 19     | 0    | 8   | 9        | 8      | 28   | 7           | 13      | 12               | 33     | 20      | 109     | 10         | 8             | 5       | 13      | 28              | 8        | 361    |

TABLE 3.5: NUMBER OF NON-CRIMINAL INCIDENTS BY POLICE STATION, 2021

| Police Station   | Natural death | Death after falling from a<br>height | Death due to falling from<br>moving vehicle | Accidental Injury | Drowning | Electrocution | Suicide | Other | Attempted Suicide | Missing of person | Total |
|------------------|---------------|--------------------------------------|---------------------------------------------|-------------------|----------|---------------|---------|-------|-------------------|-------------------|-------|
| Bumthang PS      | 0             | 0                                    | 0                                           | 0                 | 1        | 1             | 0       | 0     | 0                 | 2                 | 4     |
| Dagana PS        | 1             | 0                                    | 0                                           | 0                 | 0        | 1             | 3       | 5     | 0                 | 1                 | 11    |
| Dorokha PS       | 0             | 0                                    | 0                                           | 0                 | 0        | 1             | 1       | 0     | 1                 | 1                 | 4     |
| Gasa PS          | 0             | 0                                    | 0                                           | 0                 | 0        | 0             | 0       | 0     | 0                 | 0                 | 0     |
| Gedu PS          | 0             | 0                                    | 0                                           | 0                 | 0        | 0             | 1       | 0     | 0                 | 2                 | 3     |
| Gelephu PS       | 0             | 0                                    | 0                                           | 0                 | 2        | 0             | 8       | 0     | 0                 | 2                 | 12    |
| Gyelposhing PS   | 0             | 0                                    | 0                                           | 0                 | 0        | 0             | 4       | 0     | 0                 | 2                 | 6     |
| Haa PS           | 0             | 1                                    | 0                                           | 0                 | 2        | 0             | 1       | 0     | 1                 | 3                 | 8     |
| Jomoshangkha PS  | 0             | 0                                    | 0                                           | 0                 | 0        | 0             | 1       | 0     | 0                 | 2                 | 3     |
| Lhamoizingkha PS | 0             | 0                                    | 0                                           | 0                 | 0        | 0             | 2       | 1     | 4                 | 1                 | 8     |
| Lhuentse PS      | 0             | 0                                    | 0                                           | 0                 | 0        | 2             | 2       | 1     | 0                 | 4                 | 9     |