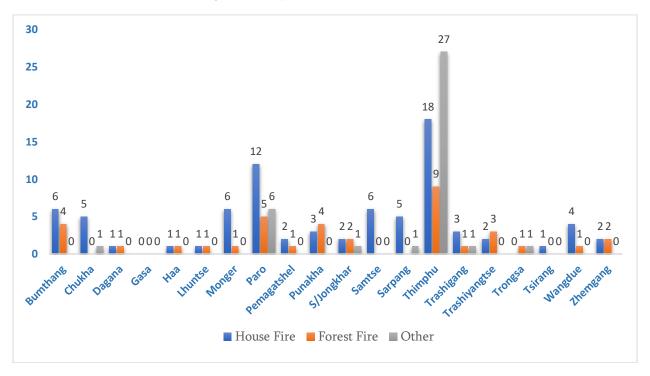

ducts                                                  |     |      |      |   |    |    |     |      |           |
| Smuggling of tobacco and tobacco                                  | 2   | 32   | 34   | 0 | 1  | 1  | 2   | 33   | 35        |
| products                                                          |     |      |      |   |    |    |     |      |           |
| Total                                                             | 425 | 3117 | 3542 | 3 | 40 | 43 | 428 | 3157 | 3585      |

## **Chapter 5: Fire Incidents**

The Royal Bhutan Police's Fire and Rescue Services Division attended 155 fire incidents in 2021. There were 55 more fire incidents in 2021 compared to 2020, which recorded 100 fire incidents. In the year 2021, a fire incident caused the deaths of four persons.



Figure 5.1: Types of fire incidents, 2021

Figure 5.1 depicts the different types of fire incidents by Dzongkhag recorded for the year 2021. Thimphu had the most fire occurrences, with 54, followed by Paro (23).

Figure 5.2: Types of fire incidents percentage-wise, 2021



Figure 5.2 depicts the percentage of fire incidents. Among the different types of fire incidents, house fire accounts for 52% followed by forest fire (24%). Other which accounts for 24% of the fire incidents includes incidents like vehicle fire, short-circuit fire, etc.

Figure 5.3: House fire incident, 2021



Figure 5.3 shows Thimphu recording the highest number of house fires and the lowest was observed in Trongsa and Gasa with zero incidents.



Figure 5.4: Forest fire incidents, 2021

Figure 5.4 depicts numbers of