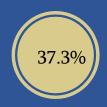

### CRIME RATE OF BHUTAN IN 2021 WAS 37.3%.

IN 2021, 37 CRIMINAL INCIDENTS HAVE OCCURRED OUT OF 10,000 POPULATION.

IN 2021, 2819 CRIMINAL INCIDENTS WERE RECORDED IN TOTAL FROM 20 DZONGKHAGS

Figure 1.3: The Crime Rate, 2017 – 2021

As of 2021, 37 criminal incidents out of 10,000 population occurred as shown by

Figure 1.3. The crime rate has decreased in 2021 from 2020 by 8.80%. In the year 2020, the crime rate decreased by 25. 77% from 2019. So, between 2020-2021 and 2019-2020, over all there was a 16.97% decrease in crime rate.