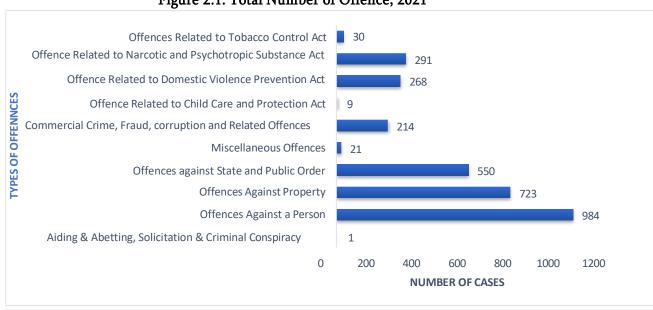

### **Chapter 2: Criminal Offences**

Figure 2.1: Total Number of Offence, 2021

The total number of offences for the year 2021 amounts to 3091 but the criminal Incident recorded was 2819. This is because a single criminal incident had one or multiple offences registered.