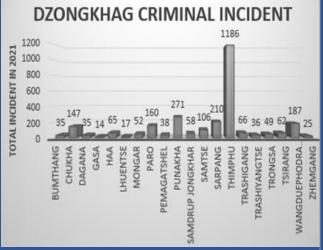

### **CRIMINAL INCIDENTS**

Figure 2.2: Number of criminal incidents by dzongkhag, 2021

TABLE 2.1: NUMBER OF CRIMINAL INCIDENT BY DZONGKHAG, 2017-2021

| Dzongkhag        | 2017 | 2018 | 2019 | 2020 | 2021 |
|------------------|------|------|------|------|------|
| Bumthang         | 35   | 56   | 53   | 61   | 35   |
| Chukha           | 369  | 361  | 316  | 248  | 147  |
| Dagana           | 33   | 27   | 50   | 58   | 35   |
| Gasa             | 5    | 2    | 8    | 14   | 14   |
| Haa              | 14   | 44   | 46   | 96   | 65   |
| Lhuentse         | 31   | 28   | 26   | 15   | 17   |
| Mongar           | 99   | 63   | 51   | 42   | 52   |
| Paro             | 210  | 208  | 353  | 177  | 160  |
| Pemagatshel      | 46   | 22   | 35   | 46   | 38   |
| Punakha          | 160  | 217  | 255  | 200  | 271  |
| Samdrup Jongkhar | 23   | 81   | 117  | 59   | 58   |
| Samtse           | 119  | 108  | 131  | 210  | 106  |
| Sarpang          | 189  | 207  | 208  | 213  | 210  |
| Thimphu          | 2409 | 2395 | 1889 | 1206 | 1186 |
| Trashigang       | 82   | 63   | 63   | 77   | 66   |
| Trashiyangtse    | 29   | 20   | 31   | 28   | 36   |
| Trongsa          | 31   | 54   | 64   | 38   | 49   |
| Tsirang          | 23   | 101  | 108  | 108  | 62   |
| Wangdue Phodrang | 144  | 224  | 258  | 148  | 187  |
| Zhemgang         | 30   | 29   | 23   | 18   | 25   |
| Total            | 4081 | 4310 | 4085 | 3062 | 2819 |