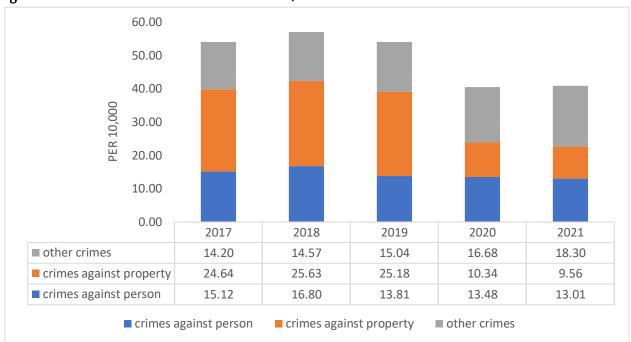

From the past 10 years, 2021 has the 3<sup>rd</sup> least crime rate. 2015 had 27.1% and 2016 had 27.2%. Meaning in 2015 and 2016, 27 criminal incidents out of 10,000 population took place.

Figure 1.4: The Crime Rate for different crime, 2017 – 2021