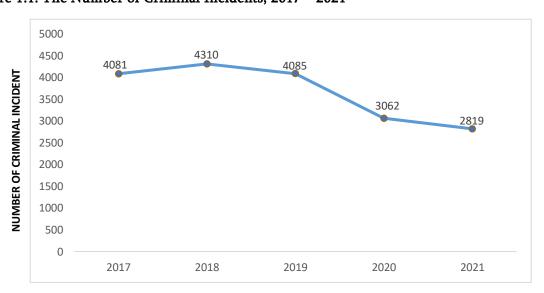

### CRIMINAL INCIDENT RECORD

Figure 1.1 depicts the number of criminal incidents reported to Royal Bhutan Police between 2017 and 2021. Analyzing the graph, it is evident that criminal activity has declined over the years.

Figure 1.1: The Number of Criminal Incidents, 2017 - 2021

The reason could be mainly due to pandemic as there were many restrictions imposed that may have hindered the happening of criminal events. Moreover, different policies

and intervention techniques were adopted at the headquarter, divisional and police station levels during the course of the time. Thimphu especially had rigorous night patrolling as part of the proactive policing.