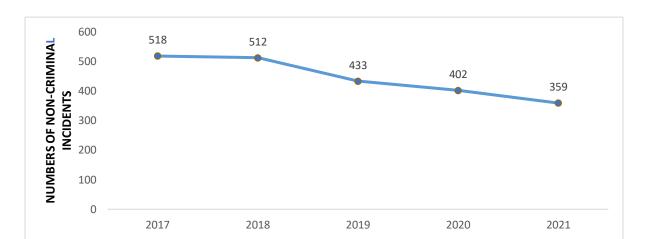

Unnatural death is further classified into suicide, death after falling from a height, drowning, electrocution, accidental injury, death due to falling from moving vehicle and others.

Figure 1.2: Number of Non-Criminal Incidents, 2017 – 2021

Figure 1.2 shows gradual decrease in the numbers of non-criminal incidents with lowest in 2021 of 359 incidents